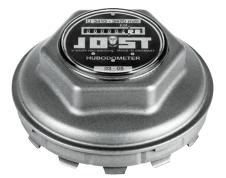

# Special axle cap with integrated hubodometer for JOST DCA axles

**JD1**.... made of plastic black

### Included in supply (Order No. JD1....)

• Axle cap with hubodometer

The order number is the rolling circumference (see table order number for hubodometers) with the prefix JD1.