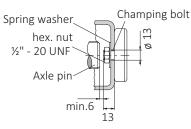

## Versions J . . . / JK . . .

Two versions of the hubodometer are available for mounting on existing axle caps. The short version with a shorte-

#### Standard version (J . . .)

ned clamping bolt is designed for conditions where space is limited.