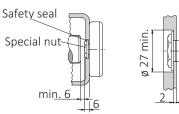

### Short version (JK . . .)

For the shockproof mounting of the hubodometer special axle caps are available.